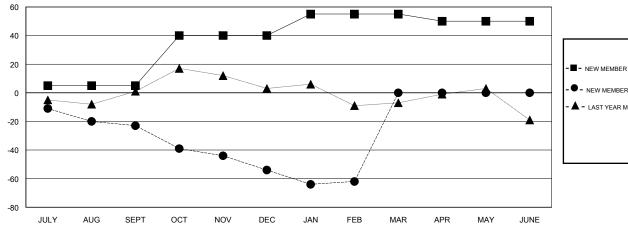

#### GOALS AND ACTUAL MEMBERS CUMULATIVE

| -■- NEW MEMBER GROWTH NET GOAL    |  |
|-----------------------------------|--|
| - ● - NEW MEMBER GROWTH ACTUAL    |  |
| - ▲ - LAST YEAR MEMBERSHIP ACTUAL |  |
|                                   |  |
|                                   |  |